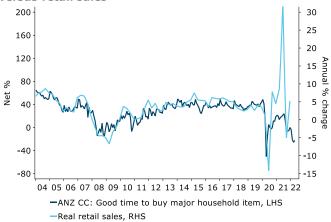

The best retail indicator in the consumer confidence survey is the answer to the question of whether it is a good time to buy a major household item. COVID volatility aside, current readings are a red flag for retailers (figure 2). The data sits well below the troughs of the 2008/09 recession. By age group, there's a broad consensus that it's time to close the wallet, but particularly amongst the mortgage belt (figure 3).

Figure 2. Good time to buy a major household item versus retail sales

Figure 3. Good time to buy a major household item by age demographic

Source: Roy Morgan, Statistics NZ, Macrobond, ANZ Research

Our confidence composite gauge combines lagged Business Outlook expectations and intentions with consumer sentiment. It is highlighting the