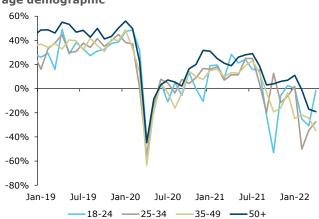

The best retail indicator in the consumer confidence survey is the answer to the question of whether it is a good time to buy a major household item. COVID volatility aside, current readings are a red flag for retailers (figure 2). The data sits well below the troughs of the 2008/09 recession. By age group, there's a broad consensus that it's time to close the wallet, but particularly amongst the mortgage belt (figure 3).

Figure 2. Good time to buy a major household item versus retail sales

Figure 3. Good time to buy a major household item by age demographic

Source: Roy Morgan, Statistics NZ, Macrobond, ANZ Research

Our confidence composite gauge combines lagged Business Outlook expectations and intentions with consumer sentiment. It is highlighting the