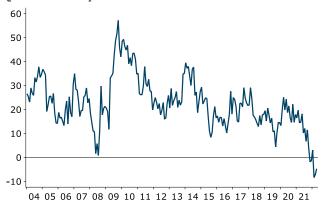

The best retail indicator in the consumer confidence survey is the answer to the question of whether it is a good time to buy a major household item. COVID volatility aside, current readings are a red flag for retailers (figure 2). The data sits well below the troughs of the 2008/09 recession. By age group, there's a broad consensus that it's time to close the wallet, but particularly amongst the mortgage belt (figure 3).

Figure 2. Good time to buy a major household item versus retail sales

Figure 3. Good time to buy a major household item by age demographic

Source: Roy Morgan, Statistics NZ, Macrobond, ANZ Research

Our confidence composite gauge combines lagged Business Outlook expectations and intentions with consumer sentiment. It is highlighting the