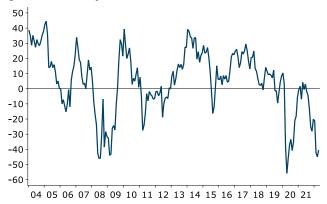

The best retail indicator in the consumer confidence survey is the answer to the question of whether it is a good time to buy a major household item. COVID volatility aside, current readings are a red flag for retailers (figure 2). The data sits well below the troughs of the 2008/09 recession. By age group, there's a broad consensus that it's time to close the wallet, but particularly amongst the mortgage belt (figure 3).

Retailers are likely sitting on higher-than-normal inventories currently, given the extreme difficulty of bringing in stock from offshore over the last year or two. The inventory cycle is a key ingredient in how lower demand reduces inflation pressure, but it could be a pretty uncomfortable ride for businesses for whom the main problems in the last couple of years have been finding the stock and the staff to keep up with insatiable demand.