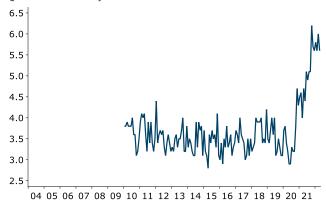

### Turning to the detail:

- Perceptions of current personal financial situations bounced 9 points to -15%.
- A net 4% expect to be better off this time next year, up 13 points. Back in the black it's very unusual for this series to be negative, as it has been for the past two months.
- Households still think on balance that it's a very bad time to buy a major household item (-23%, up 3 points). This is the single best indicator for retail spending in the survey.
- Perceptions regarding the next year's economic outlook recovered 4
  points to -41%, still deeply pessimistic. The five-year outlook lifted very
  slightly to -5%.
- House price inflation expectations fell from 2.7% to just 1.7%.
- CPI inflation expectations eased 0.4%pts to 5.6%. Expectations have been bouncing around the 6% level in recent months.