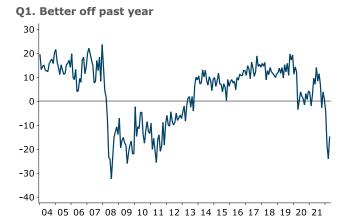

### Turning to the detail:

- Perceptions of current personal financial situations bounced 9 points to -15%.
- A net 4% expect to be better off this time next year, up 13 points. Back in the black it's very unusual for this series to be negative, as it has been for the past two months.
- Households still think on balance that it's a very bad time to buy a major household item (-23%, up 3 points). This is the single best indicator for retail spending in the survey.
- Perceptions regarding the next year's economic outlook recovered 4
  points to -41%, still deeply pessimistic. The five-year outlook lifted very
  slightly to -5%.
- House price inflation expectations fell from 2.7% to just 1.7%.
- CPI inflation expectations eased 0.4%pts to 5.6%. Expectations have been bouncing around the 6% level in recent months.