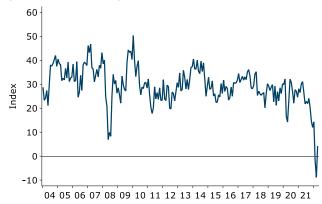

Figure 1. ANZ-Roy Morgan Consumer Confidence

Source: Roy Morgan, Macrobond, ANZ Research

The ANZ-Roy Morgan Consumer Confidence Index recovered slightly in April. Over the month Omicron waned, but the RBNZ raised the Official Cash Rate by 50bp and strong inflation was confirmed in the official data.

### Turning to the detail:

- Perceptions of current personal financial situations bounced 9 points to -15%.
- A net 4% expect to be better off this time next year, up 13 points. Back in the black it's very unusual for this series to be negative, as it has been for the past two months.
- Households still think on balance that it's a very bad time to buy a major household item (-23%, up 3 points). This is the single best indicator for retail spending in the survey.
- Perceptions regarding the next year's economic outlook recovered 4
  points to -41%, still deeply pessimistic. The five-year outlook lifted very
  slightly to -5%.
- House price inflation expectations fell from 2.7% to just 1.7%.
- CPI inflation expectations eased 0.4%pts to 5.6%. Expectations have been bouncing around the 6% level in recent months.