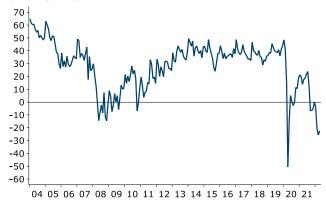

The best retail indicator in the consumer confidence survey is the answer to the question of whether it is a good time to buy a major household item. COVID volatility aside, current readings are a red flag for retailers (figure 2). The data sits well below the troughs of the 2008/09 recession. By age group, there's a broad consensus that it's time to close the wallet, but particularly amongst the mortgage belt (figure 3).

Figure 2. Good time to buy a major household item versus retail sales

Figure 3. Good time to buy a major household item by age demographic

Source: Roy Morgan, Statistics NZ, Macrobond, ANZ Research

Our confidence composite gauge combines lagged Business Outlook expectations and intentions with consumer sentiment. It is highlighting the