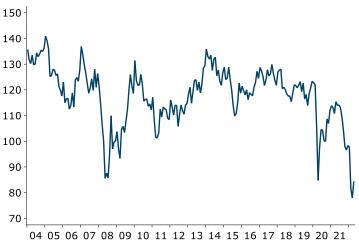

Figure 1. ANZ-Roy Morgan Consumer Confidence

Source: Roy Morgan, Macrobond, ANZ Research

The ANZ-Roy Morgan Consumer Confidence Index recovered slightly in April. Over the month Omicron waned, but the RBNZ raised the Official Cash Rate by 50bp and strong inflation was confirmed in the official data.

### Key points

- Consumer confidence lifted 6 points in April to 84.4, off its record low but still extremely pessimistic.
- The proportion of people who believe it is a good time to buy a major household item inched 3 points higher to a still-grim -23.
- Inflation expectations fell back to 5.6%. House price inflation expectations eased from 2.7% to just 1.7%.